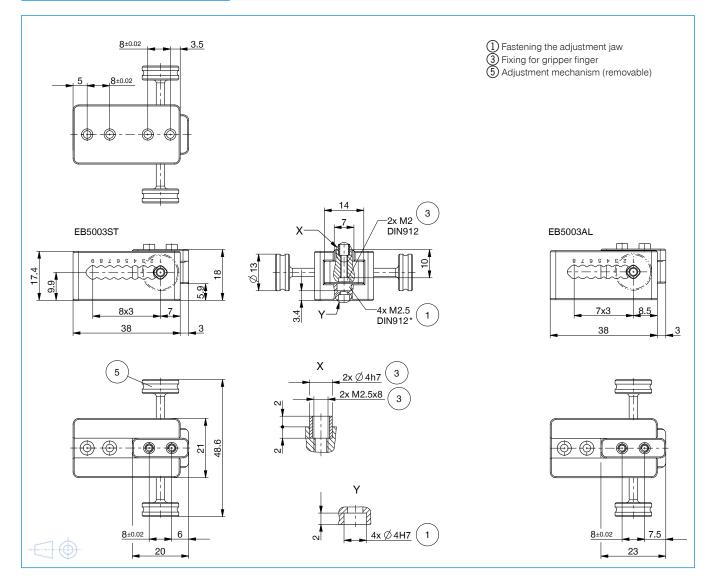

# **ADJUSTMENT JAWS INSTALLATION SIZE EB5003**

## **▶ PRODUCT SPECIFICATIONS**

|                                   | Technical data    |                   |
|-----------------------------------|-------------------|-------------------|
| Order no.                         | EB5003AL          | EB5003ST          |
| Compatible with installation size | GPP5003 / GPD5003 | GPP5003 / GPD5003 |
| Max. adjustment range [mm]        | 21                | 24                |
| Spacing [mm]                      | 7x3               | 8x3               |
| Weight per adjustment jaw [kg]    | 0.04              | 0.09              |

# ► SETTING THE GRIPPER FINGER POSITION IN UNDER 10 SECONDS

<sup>\*</sup> Pressure pieces are screwed on and can be removed to minimize interference contours