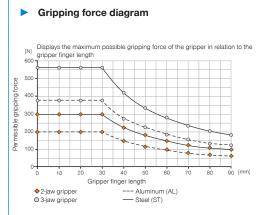

#### Reproducible and durable

The numbering of the detent notches allows you to easily configure the gripper finger length and FEM-calculated adjustment jaws guarantee maximum process reliability

You can install one and the same adjustment jaw within the same 5000 gripper range on various gripper types of identical size and combine it with the respective accessory parts. The increases flexibility and reduces the diversity of parts in equal measure, which in turn reduces the storage costs