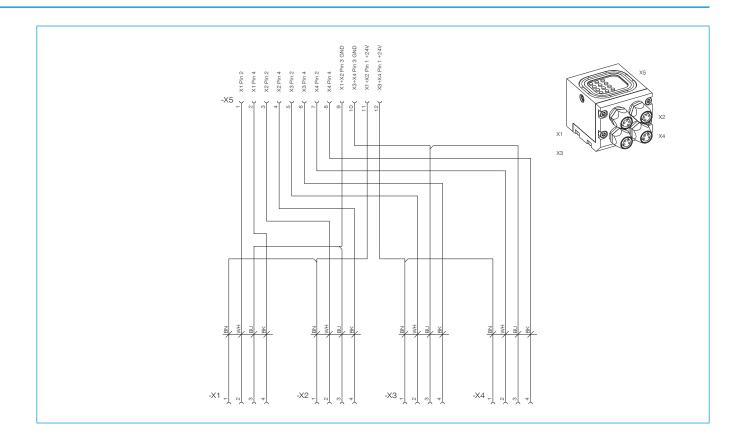

## ENERGY ELEMENT WER3000LSI08-15-A

|                                   | Technical Data                                         |
|-----------------------------------|--------------------------------------------------------|
| Order no.                         | WER3000LSI08-15-A                                      |
| Series                            | WER3000                                                |
| Transmission mode                 | electrical                                             |
| Function                          | Signal current with sensor connection on the tool side |
| Compatible with installation size | WWR / WWR1000 - 100 / 125 / 160 / 200                  |
| Compatible with                   | Loose part                                             |
| No. of contacts                   | 4x4                                                    |
| Connection type                   | Spring contacts                                        |
| Nominal current [A]               | 3                                                      |
| Supply voltage [V]                | 60                                                     |
| Connection sensor X1              | Socket M8, 4-pole                                      |
| Connection sensor X2              | Socket M8, 4-pole                                      |
| Connection sensor X3              | Socket M8, 4-pole                                      |
| Connection sensor X4              | Socket M8, 4-pole                                      |
| Connection type                   | Round plug                                             |
| Connection alignment              | radial or axial                                        |
| Joining force [N]                 | 12                                                     |
| Release force [N]                 |                                                        |
| Protection to IEC 60529           | IP54*                                                  |
| Weight [kg]                       | 0.12                                                   |
|                                   |                                                        |