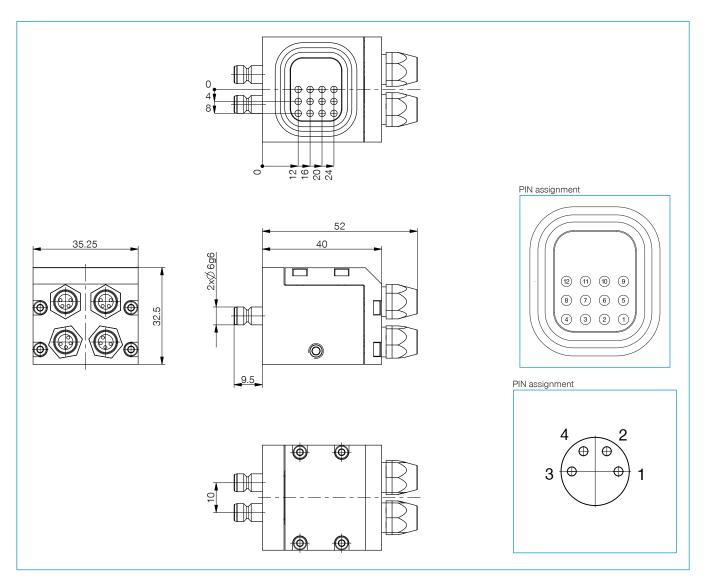

## ENERGY ELEMENT WER3000LSI08-15-A

|                                   | Technical Data                                         |
|-----------------------------------|--------------------------------------------------------|
| Order no.                         | WER3000LSI08-15-A                                      |
| Series                            | WER3000                                                |
| Transmission mode                 | electrical                                             |
| Function                          | Signal current with sensor connection on the tool side |
| Compatible with installation size | WWR / WWR1000 - 100 / 125 / 160 / 200                  |
| Compatible with                   | Loose part                                             |
| No. of contacts                   | 4x4                                                    |
| Connection type                   | Spring contacts                                        |
| Nominal current [A]               | 3                                                      |
| Supply voltage [V]                | 60                                                     |
| Connection sensor X1              | Socket M8, 4-pole                                      |
| Connection sensor X2              | Socket M8, 4-pole                                      |
| Connection sensor X3              | Socket M8, 4-pole                                      |
| Connection sensor X4              | Socket M8, 4-pole                                      |
| Connection type                   | Round plug                                             |
| Connection alignment              | radial or axial                                        |
| Joining force [N]                 | 12                                                     |
| Release force [N]                 |                                                        |
| Protection to IEC 60529           | IP54*                                                  |
| Weight [kg]                       | 0.12                                                   |
|                                   |                                                        |